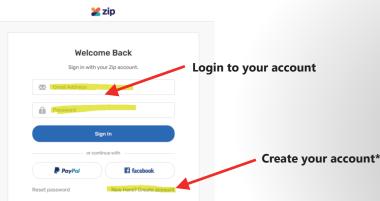

# In Brief:

Alphaweld customers can pay using this option in our checkout page if they have a ZipPay account by selecting this option...

ZipPay

zip own it from \$10/wk

If you don't have an account, you can apply for an account by clicking the "ZipPay" payment method and then clicking the

Continue to zipPay at the bottom of the checkout page.

This will direct then to login into their ZipPay account and complete the purchase or if you don't have an account you have the option of creating one then.